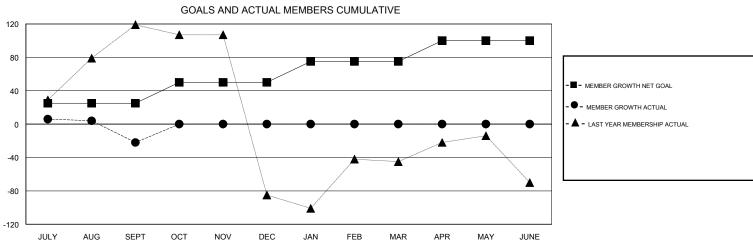

## GOALS AND ACTUAL NEW CLUBS CUMULATIVE

| DROPPED CLUBS: 1  DROPPED MEMBERS |         | 15 CLUBS OF 62 ADDED 1 OR MORE NEW MEMBERS | GENDER DISTRIE  MALE  FEMALE       | STRIBUTION<br>641 (40.26%)<br>951 (59.74%) |     |
|-----------------------------------|---------|--------------------------------------------|------------------------------------|--------------------------------------------|-----|
| DECEASED                          | 1       | CLICK HEDE EOD CLIMITI ATIVE               | TOTAL FAMILY UNIT MEMBERS          |                                            | 406 |
| CLUB CANCELLED OTHER              | 0<br>61 | CLICK HERE FOR CUMULATIVE  MEMBERSHIP DATA | FAMILY MEMBERS PAYING HALF<br>DUES |                                            | 247 |
| TOTAL                             | 62      |                                            |                                    |                                            |     |