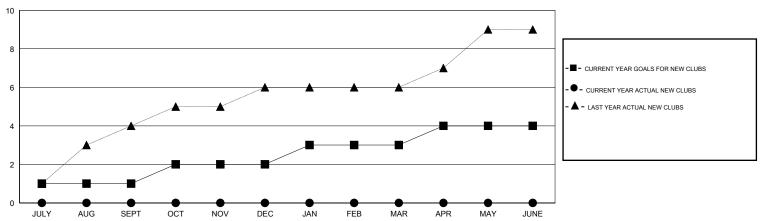

## GOALS AND ACTUAL NEW CLUBS CUMULATIVE

| DROPPED CLUBS: 1  DROPPED MEMBERS |         | 15 CLUBS OF 62 ADDED 1 OR MORE NEW MEMBERS | GENDER DISTRIE  MALE  FEMALE       | STRIBUTION<br>641 (40.26%)<br>951 (59.74%) |     |
|-----------------------------------|---------|--------------------------------------------|------------------------------------|--------------------------------------------|-----|
| DECEASED                          | 1       | CLICK HEDE EOD CLIMITI ATIVE               | TOTAL FAMILY UNIT MEMBERS          |                                            | 406 |
| CLUB CANCELLED OTHER              | 0<br>61 | CLICK HERE FOR CUMULATIVE  MEMBERSHIP DATA | FAMILY MEMBERS PAYING HALF<br>DUES |                                            | 247 |
| TOTAL                             | 62      |                                            |                                    |                                            |     |